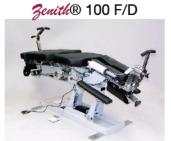

### Zenith® ELEVATION-SERIES™

For the doctor that chooses an elevation table, the *Genith®* Elevation-Series provides the total solution.