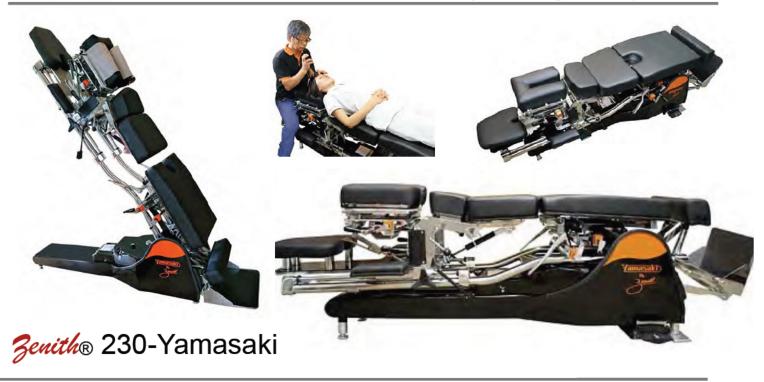

### Zenith® ELEVATION-SERIES™

For the doctor that chooses an elevation table, the *Genith®* Elevation-Series provides the total solution.

### Zenith® HYLO & VERTI-LIFT

The most popular chiropractic adjusting solution in the world. The right choice for comfortable patient positioning.

| Table of Contents                     | Page  |
|---------------------------------------|-------|
| Zenith® Adjusting Tables              |       |
| Stationary                            | 2     |
| Side Posture                          | 5     |
| NEW Elevation-Series                  | 6     |
| HYLO™                                 | 8     |
| Pierce™ Tables                        | 9     |
| THOMPSON <sup>®</sup>                 | 11    |
| Verti-Lift™ Elevating/HYLO™           | 12    |
| Auto-Cocking Air Drops                | 15    |
| Flexion Distraction                   | 20    |
| Williams Adjusting Tables             |       |
|                                       |       |
|                                       |       |
| Traveler™ Portable                    | 24    |
| U.S. Table & SPINALIGN®               |       |
|                                       |       |
| SPINALIGN <sup>®</sup> Intersegmental | 25    |
|                                       |       |
| SPINALIGN® Decompression System       | 25    |
| Color Charts & Assistance             |       |
| Upholstery & Base Color Options       | 26-29 |
| Table/Option Section Matrix           | 30    |
| Terms & Conditions of Sale            | 31    |