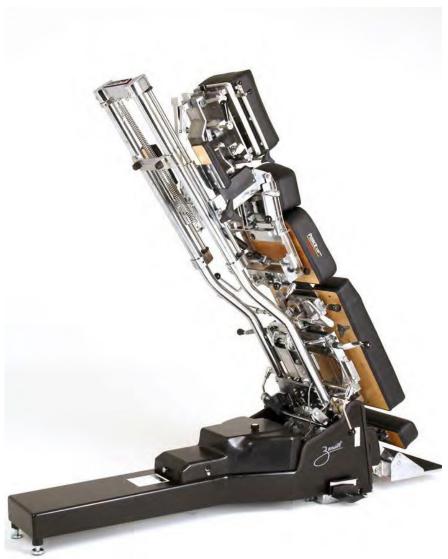

### Zenith® ELEVATION-SERIES™

For the doctor that chooses an elevation table, the *Genith®* Elevation-Series provides the total solution.