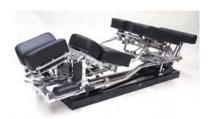

### Zenith® HYLO & VERTI-LIFT

The most popular chiropractic adjusting solution in the world. The right choice for comfortable patient positioning.

| Table of Contents                     | Page  |
|---------------------------------------|-------|
| Zenith® Adjusting Tables              |       |
| Stationary                            | 2     |
| Side Posture                          | 5     |
| NEW Elevation-Series                  | 6     |
| HYLO™                                 | 8     |
| Pierce™ Tables                        | 9     |
| THOMPSON <sup>®</sup>                 | 11    |
| Verti-Lift™ Elevating/HYLO™           | 12    |
| Auto-Cocking Air Drops                | 15    |
| Flexion Distraction                   | 20    |
| Williams Adjusting Tables             |       |
|                                       |       |
|                                       |       |
| Traveler™ Portable                    | 24    |
| U.S. Table & SPINALIGN®               |       |
|                                       |       |
| SPINALIGN <sup>®</sup> Intersegmental | 25    |
|                                       |       |
| SPINALIGN® Decompression System       | 25    |
| Color Charts & Assistance             |       |
| Upholstery & Base Color Options       | 26-29 |
| Table/Option Section Matrix           | 30    |
| Terms & Conditions of Sale            | 31    |