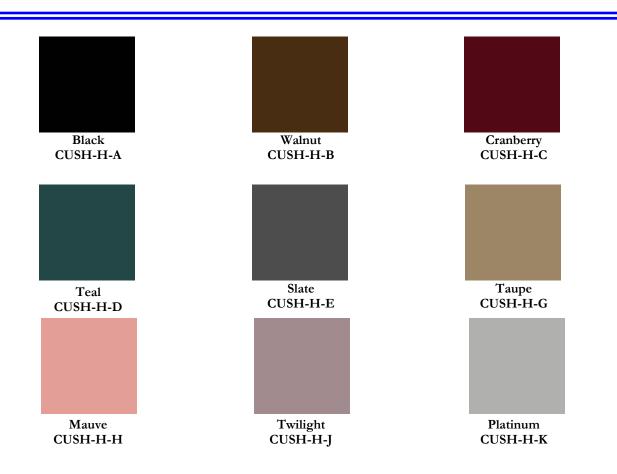

## **OPTIONAL** Heritage Color Index

The Heritage upholstery has a <u>built-in stain resistance</u> that will not wash or wear off and does not require a topically applied spray. Simple cleaning methods of mild soap and water will enhance the long-lasting beauty of this durable upholstery.